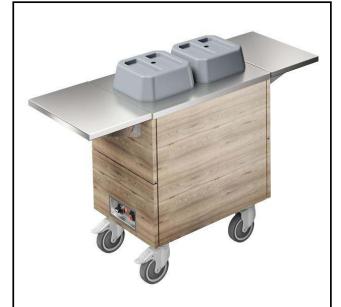

Flexy Compact Heated Plate Dispenser Trolley, 2 cylinders - Ø180-250 mm, 2 tray sliders, h.750

| ITEM #  |
|---------|
| MODEL # |
| NAME #  |
| SIS #   |
|         |
| AIA #   |

322124 (F33HKW)

Heated Plate Dispenser Trolley, double cylinder, tray slider on both sides, plate diameter 180-250 mm, H=750

#### Item No.

Plate lowerator suitable to warm, transport and distribute plates. Two cylinders plate lowerator: each cylinder can accommodate plates up to 250 mm diameter. Unit has 4 swivel castors, two with brakes. Sturdy construction with laminated panelings on 4 sides. AISI 304 Tray slider in flush mounted stainless steel is installed on long sides and they can also be folded down to facilitate passage of the units through doorways.

#### Main Features

- CB and CE certifed by a third party notified body.
- Plate lowerator suitable to warm, transport and distribute plates.
- Sprung cylinders allow plates of different weights to be stacked.
- Perfect compact design makes it ideal for space saving environments.
- AISI 304 Tray slider in flush mounted stainless steel is installed on long sides and they can also be folded down to facilitate passage of the units through doorways.
- Ideal for servery lines without an operator.
- Two cylinders plate lowerator: each cylinder can accommodate plates up to 250 mm diameter.