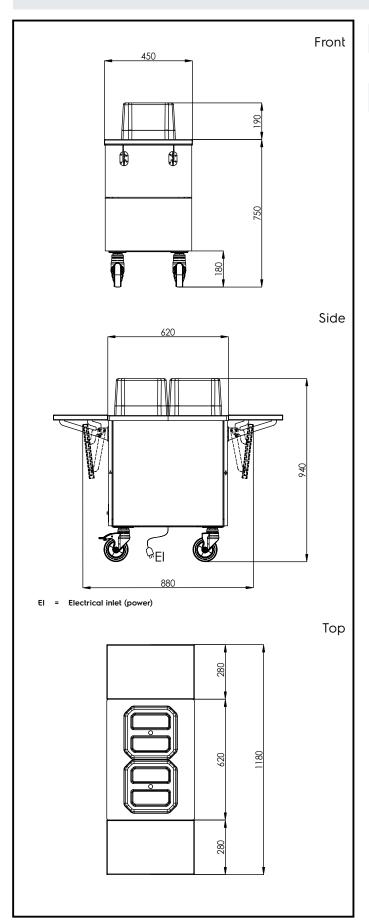

## **Key Information:**

External dimensions, Width: 1180 mm
External dimensions, Depth: 450 mm
External dimensions, Height: 940 mm
Net weight: 45 kg

Wheel material: Wheel diameter: